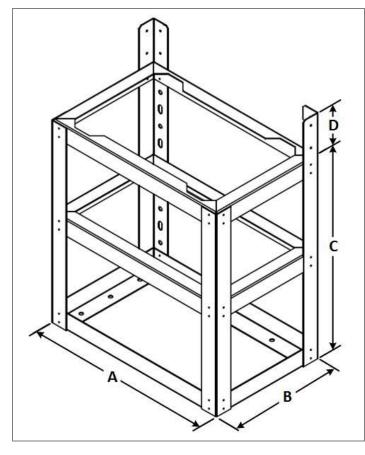

## **Dimensions**

| Dimensions (inch) [mm]                                |               |               |             |             |
|-------------------------------------------------------|---------------|---------------|-------------|-------------|
| Model                                                 | Α             | В             | С           | D           |
| SKE4-N02 to N06                                       | 19.6          | 12.7          | 24          | 5           |
| [SKE4-E05]                                            | [497]         | [324]         | [610]       | [127]       |
| SKE4-N10 to N30                                       | 22.4          | 13.9          | 24          | 5           |
| [SKE4-E10 to E40]                                     | [570]         | [353]         | [610]       | [127]       |
| SKE4-N20L to N60                                      | 33.4          | 13.9          | 24          | 5           |
| [SKE4-E50 to E80]                                     | [849]         | [353]         | [610]       | [127]       |
| SKE4-N30X & N40X,<br>N70 to N100<br>[SKE-E90 to E120] | 33.3<br>[845] | 23.1<br>[586] | 24<br>[610] | 10<br>[254] |