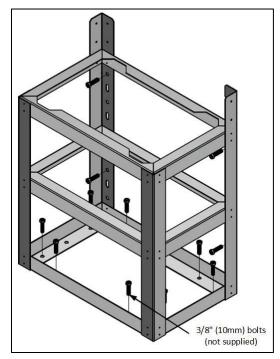

## **Installation Steps**

1. Fix the stand to the floor and/or wall using 3/8" (10mm) bolts and washers (not supplied). It is recommended that a minimum of 4 bolts and washers are used in order to secure the stand to either the floor or wall. When securing the stand to both the floor and the wall, a minimum of 8 bolts and washers must be used.