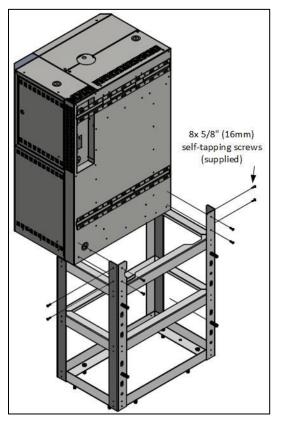

2. Mount the humidifier cabinet onto the stand and secure it using 8x 5/8" (16mm) self-tapping screws (supplied).